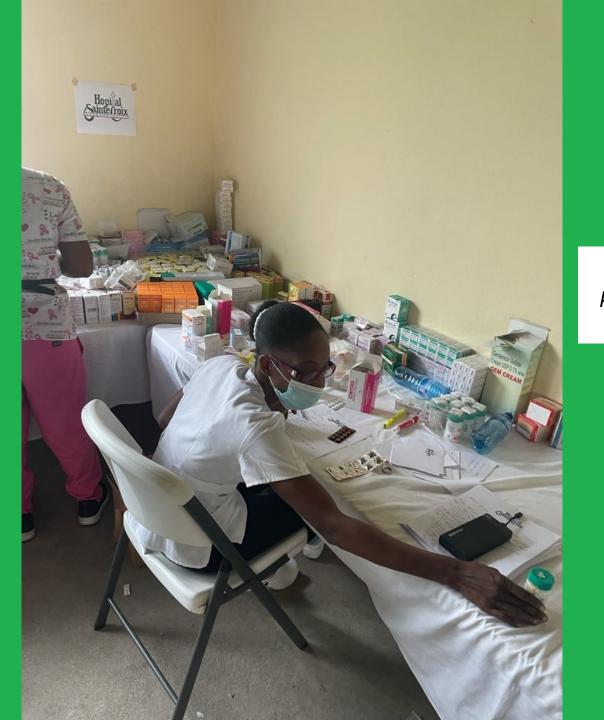

Mobile hospital's triage.

Medications and pharmaceuticals are organized to treat the injured.