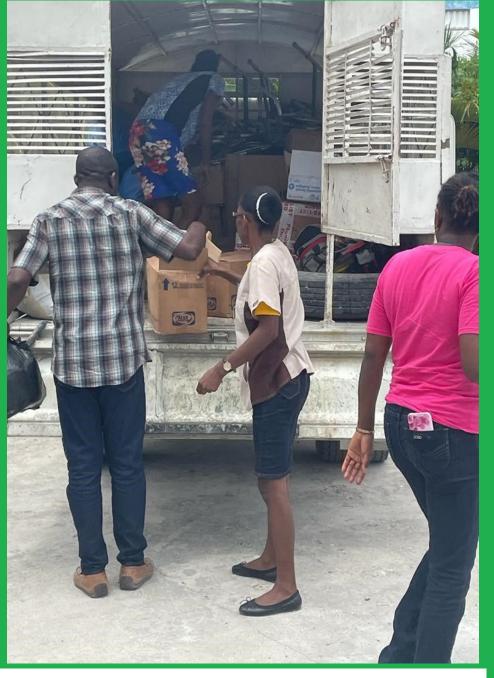

#### **Transforming Medical Missions**

2021

... and loaded into a transport headed for Les Cayes.

Haitian nurses and nursing students prepare for the 4-hour drive to the epicenter to establish a mobile hospital to treat the injured.