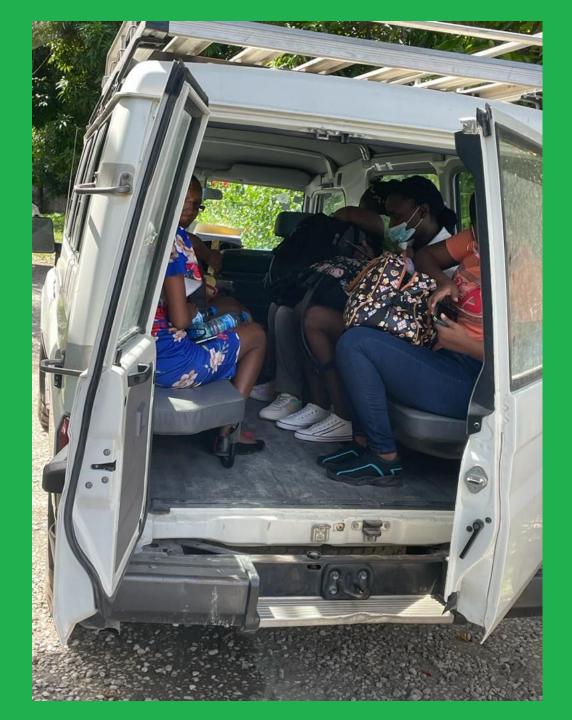

#### **Transforming Medical Missions**

2021

... and loaded into a transport headed for Les Cayes.

Haitian nurses and nursing students prepare for the 4-hour drive to the epicenter to establish a mobile hospital to treat the injured.