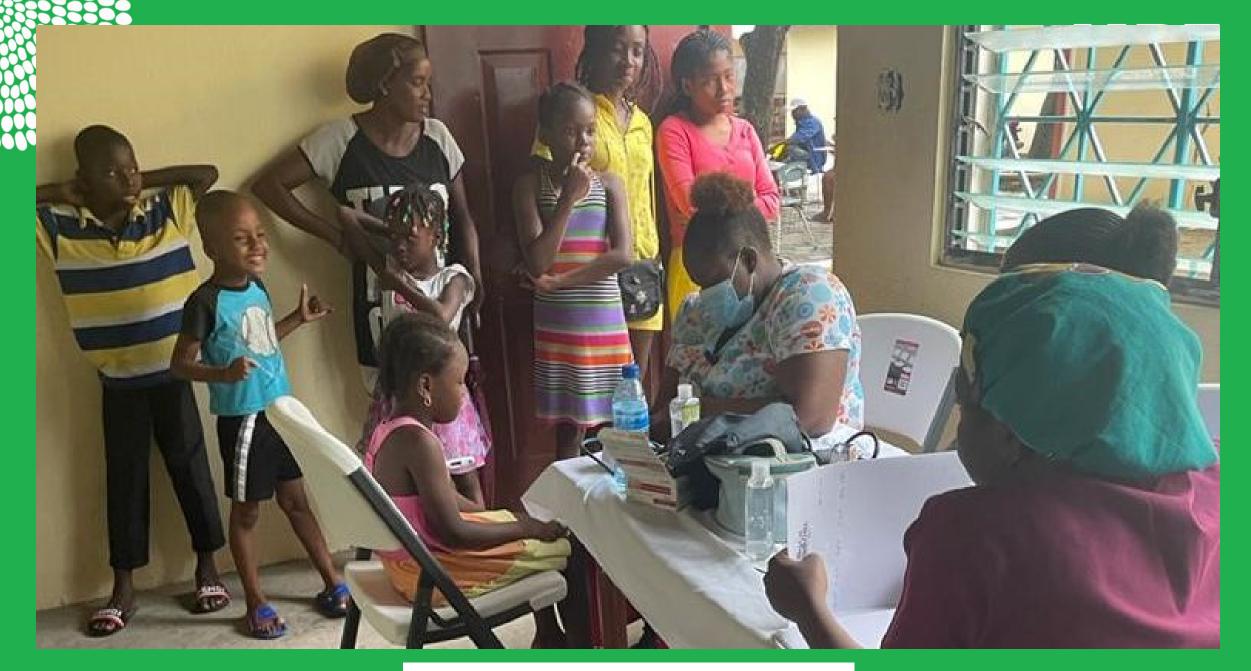

Mobile hospital's triage.

Medications and pharmaceuticals are organized to treat the injured.