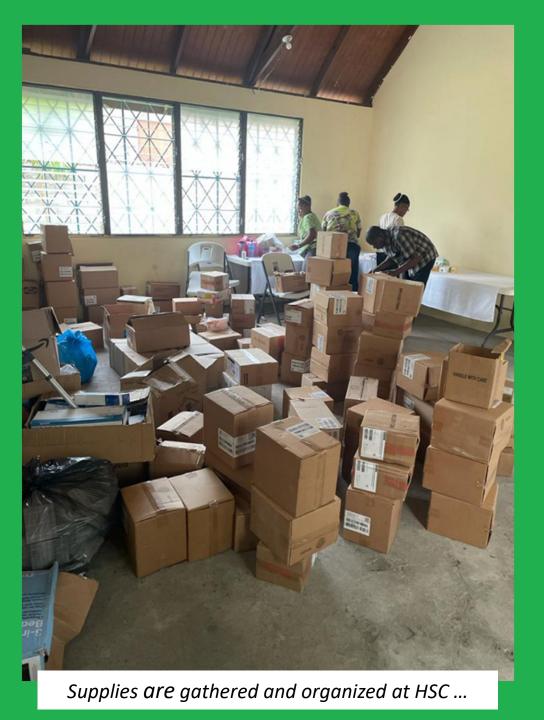

#### **Transforming Medical Missions**

2021

... and loaded into a transport headed for Les Cayes.

Haitian nurses and nursing students prepare for the 4-hour drive to the epicenter to establish a mobile hospital to treat the injured.

Mobile hospital's triage.

Medications and pharmaceuticals are organized to treat the injured.