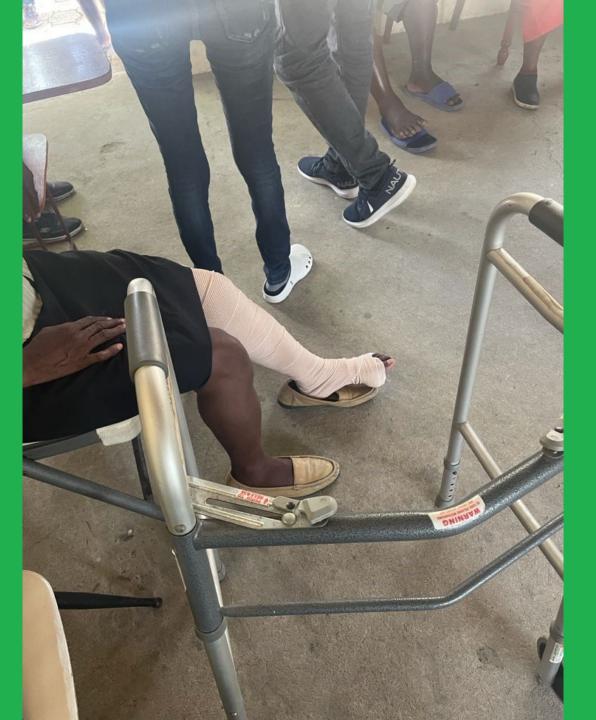

### Haiti Earthquake Response

- Replacing hospital and surgical supplies;
- Replacing medicines;
- Food, water, antiseptic;
- Funds to treat the victims at the mobile hospital;
- Funds to treat the victims and patients at HSC;
- Transport funds for teams traveling to Les Cayes; and
- Funds to provide emergency response team to backfill for doctors and nurses at HSC.

# Haiti Earthquake Response

Total of \$299,626 over the next 6-8 months

Thank You!