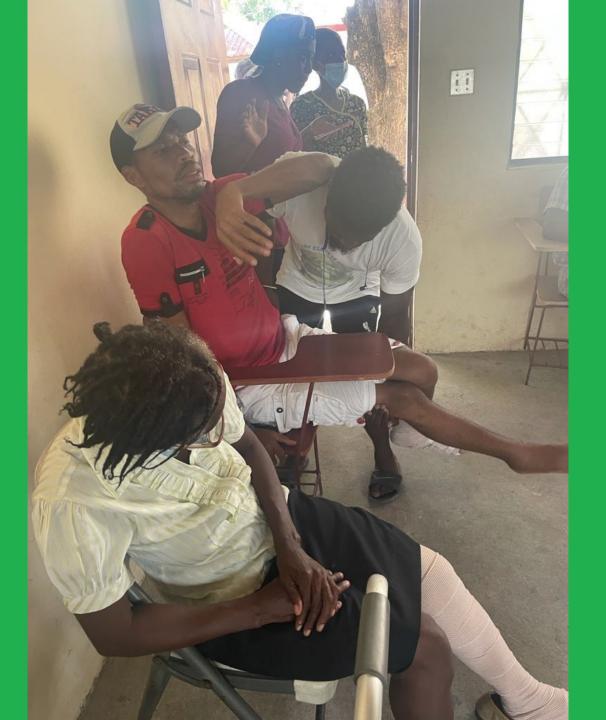

#### **Transforming Medical Missions**

2021











... and loaded into a transport headed for Les Cayes.









Haitian nurses and nursing students prepare for the 4-hour drive to the epicenter to establish a mobile hospital to treat the injured.



Mobile hospital's triage.







Medications and pharmaceuticals are organized to treat the injured.















### Haiti Earthquake Response

- Replacing hospital and surgical supplies;
- Replacing medicines;
- Food, water, antiseptic;
- Funds to treat the victims at the mobile hospital;
- Funds to treat the victims and patients at HSC;
- Transport funds for teams traveling to Les Cayes; and
- Funds to provide emergency response team to backfill for doctors and nurses at HSC.



# Phase 1 – Haiti Earthquake Response

#### Weeks 1-2

| <ul> <li>Medica</li> </ul>                        | I ctaff and   | Tranchar                                   | tation                                   | \$ 1,968                                                            |
|---------------------------------------------------|---------------|--------------------------------------------|------------------